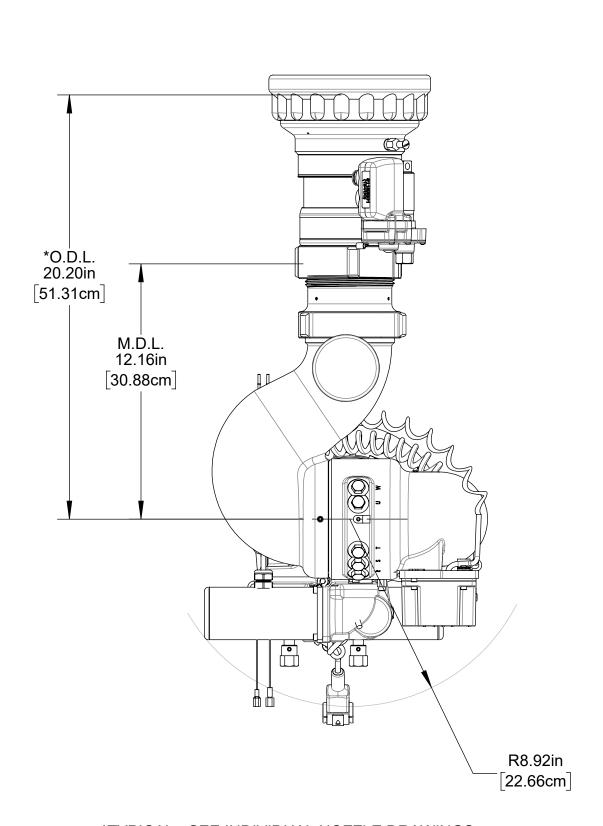

BOAX2 2000 (02007451) DIMENSIONAL PAGE 4 OF 6 07/23/2019

F 6 SIDE VIEW DIMENSIONAL