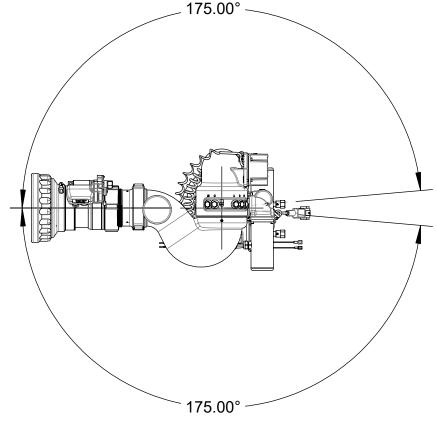

BOAX2 2000 (02007451) DIMENSIONAL PAGE 5 OF 6 07/23/2019

RANGE OF MOTION

| DIMENSIONAL ABBREVIATION KEY* |                          |
|-------------------------------|--------------------------|
| ABBREVIATION                  | DESCRIPTION              |
| D.L.                          | DISCHARGE LENGTH         |
| H.H.                          | HANDLE HEIGHT            |
| H.S.R.                        | HANDLE SWING RADIUS      |
| M.D.L.                        | MONITOR DISCHARGE LENGTH |
| M.H.                          | MONITOR HEIGHT           |
| O.D.L.                        | OVERALL DISCHARGE LENGTH |
| O.H.                          | OVERALL HEIGHT           |
| O.L.                          | OVERALL LENGTH           |
| P.H.                          | PIVOT HEIGHT             |
| P.R.                          | PIVOT RADIOUS            |
| R.                            | RADIUS                   |
| S.D.H.                        | STOW DOWN HEIGHT         |
| W.                            | WIDTH                    |