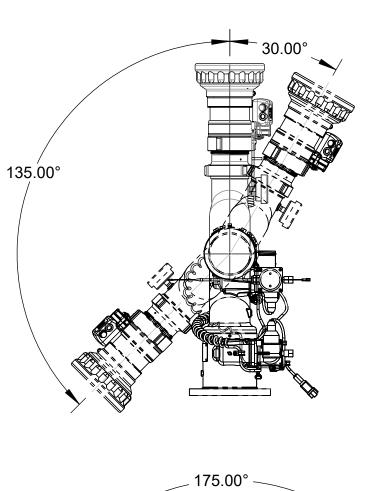

BOAX2 2000 (02007451) DIMENSIONAL PAGE 5 OF 6 07/23/2019

RANGE OF MOTION

| DIMENSIONAL ABBREVIATION KEY* |                          |
|-------------------------------|--------------------------|
| ABBREVIATION                  | DESCRIPTION              |
| D.L.                          | DISCHARGE LENGTH         |
| H.H.                          | HANDLE HEIGHT            |
| H.S.R.                        | HANDLE SWING RADIUS      |
| M.D.L.                        | MONITOR DISCHARGE LENGTH |
| M.H.                          | MONITOR HEIGHT           |
| O.D.L.                        | OVERALL DISCHARGE LENGTH |
| O.H.                          | OVERALL HEIGHT           |
| O.L.                          | OVERALL LENGTH           |
| P.H.                          | PIVOT HEIGHT             |
| P.R.                          | PIVOT RADIOUS            |
| R.                            | RADIUS                   |
| S.D.H.                        | STOW DOWN HEIGHT         |
| W.                            | WIDTH                    |