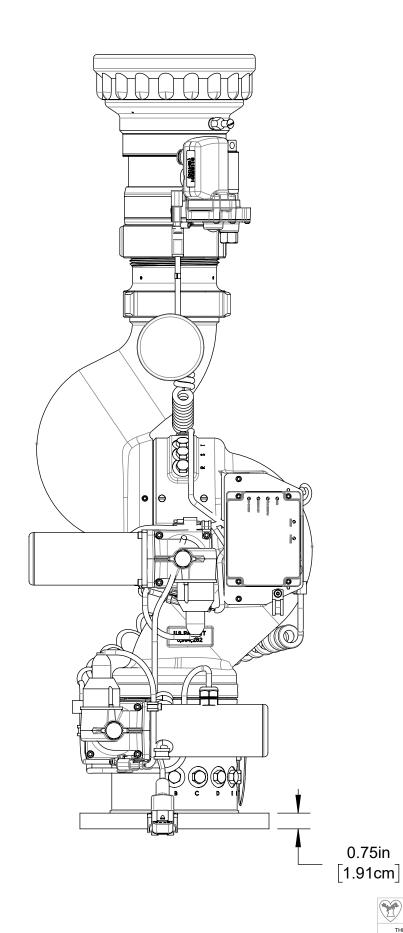

BOAX2 2000 (02007451) DIMENSIONAL PAGE 1 OF 6 07/23/2019

6 BASE DIMENSIONAL

\*TYPICAL - SEE INDIVIDUAL NOZZLE DRAWINGS

THIS DRAWING CONTAINS INFORMATION THAT IS PROPRIETARY TO ELKHART BRASS MFG CO., INC. AND MAY NOT BE USED TO PRODUCE ANY PARTS, ASSEMBLIES OR PRODUCTS DESCRIBED HEREIN WITHOUT EXPRESS WRITTEN PERMISSION