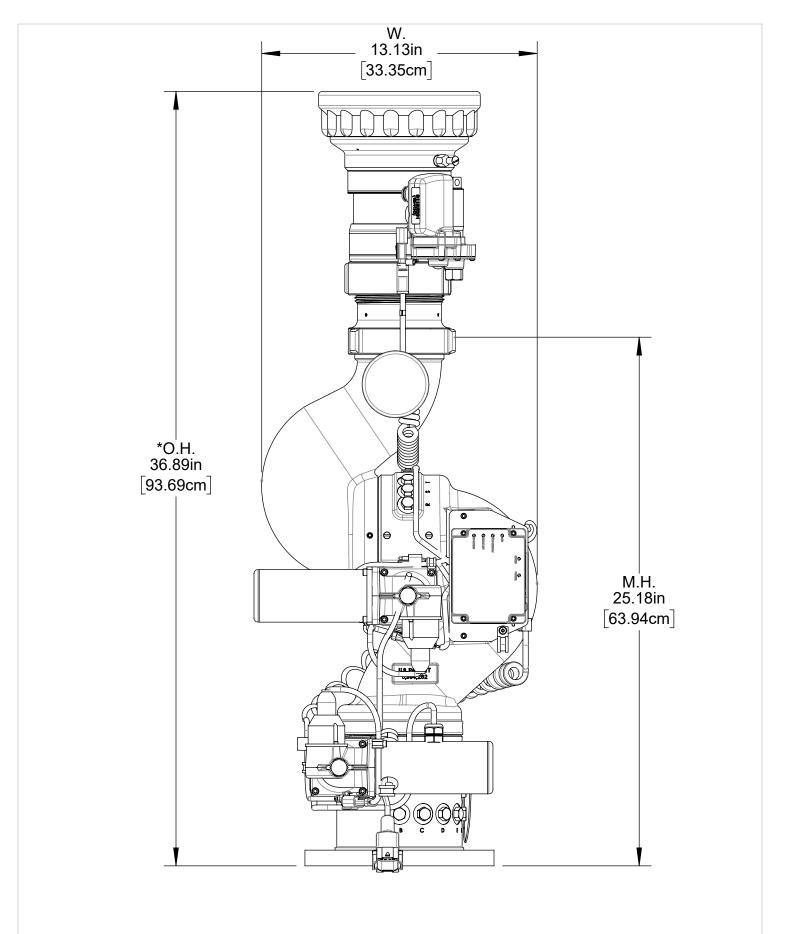

BOAX2 2000 (02007451) DIMENSIONAL PAGE 2 OF 6 07/23/2019

BACK VIEW DIMENSIONAL

\*TYPICAL - SEE INDIVIDUAL NOZZLE DRAWINGS

THIS DRAWING CONTAINS INFORMATION THAT IS PROPRIETARY TO ELKHART BRASS MFG CO., INC. AND MAY NOT BE USED TO PRODUCE ANY PARTS, ASSEMBLIES OR PRODUCTS DESCRIBED HEREIN WITHOUT EXPRESS WRITTEN PERMISSION