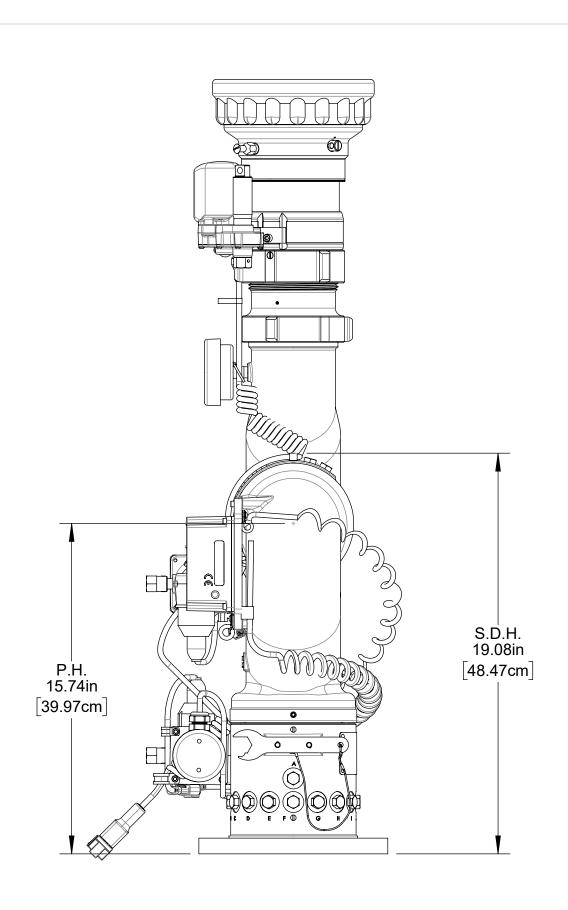

BOAX2 2000 (02007451) DIMENSIONAL PAGE 4 OF 6 07/23/2019

F 6 SIDE VIEW DIMENSIONAL